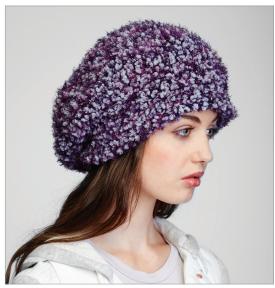

# **BERNAT SLOUCHY HAT** | CROCHET

## **MATERIALS**

**Bernat® Blissful™** (3.5 oz/100 g; 106 yds/97 m)

Purple Potion (89005) 1 ball

Size U.S. L/11 (8 mm) crochet hook or size needed to obtain gauge.